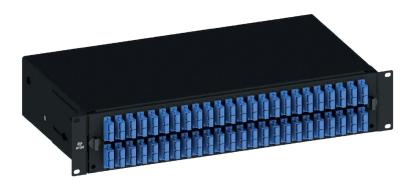

#### **Product Overview**

The Eratslide 2RU sliding patch panel system in its basic form is supplied with the panels unloaded without adaptors ready for you to install the adaptor of your choice. The panel can also be pre-loaded complete with the required adaptor and simple splice management kit, or preloaded with pigtails to meet your project needs. The tray is locked in place with two simple plastic quarter turn lock to operate when fully extended the tray is designed to lower to 45°, or move the tray to the side and it will lock to lower only 10°. This provides the perfect working platform for simple installation or easy maintenance and access even after the panel is installed in the rack. This solution allows for easy access to the front patch cords as well as the splice trays and pigtails after being pulled out. Standard panels are available empty for complete field configuration, half-loaded with adaptor plates for field termination and cable assembly installation, or stubbed with a factory-installed cable assembly of a user specified length.

#### **Features**

Up to 96 fibres in 2RU

- Printed port numbers on the front plate
- Available with different front plates (sold separately to reduce stock value) for all type of connectors
- Adjustable depth in rack
- Rear cable entry options
- Rear Assembly option to Rack
- Light in weight and robust structure
- Different Splice tray assembly option
- Removable Adapter Plates