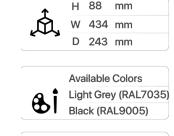

# **ERAT SLIDE 2U PATCH PANEL SERIES**



## **ERAT SLIDE 2U PATCH PANEL SERIES**









| Weight |          |
|--------|----------|
| Net    | 2,8 kg   |
| Gross  | 3,130 kg |

#### **Product Overview**

The Eratslide 2RU sliding patch panel system in its basic form is supplied with the panels unloaded without adaptors ready for you to install the adaptor of your choice. The panel can also be pre-loaded complete with the required adaptor and simple splice management kit, or preloaded with pigtails to meet your project needs. The tray is locked in place with two simple plastic quarter turn lock to operate when fully extended the tray is designed to lower to 45°, or move the tray to the side and it will lock to lower only 10°. This provides the perfect working platform for simple installation or easy maintenance and access even after the panel is installed in the rack. This s