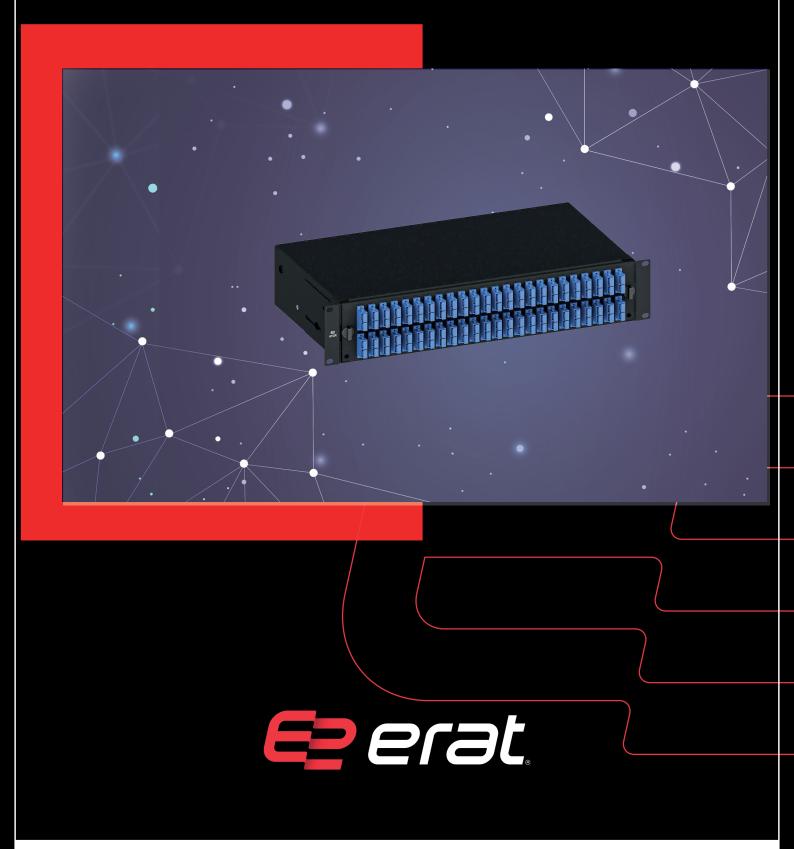

#### **Product Overview**

The Eratslide 2RU sliding patch panel system in its basic form is supplied with the panels unloaded without adaptors ready for you to install the adaptor of your choice. The panel can also be pre-loaded complete with the required adaptor and simple splice management kit, or preloaded with pigtails to meet your project needs. The tray is locked in place with two simple plastic quarter turn lock to operate when fully extended the tray is designed to lower to 45°, or move the tray to the side and it will lock to lower only 10°. This provides the perfect working platform for simple installation or easy maintenance and access even after the panel is installed in the rack. This solution allows for easy access to the front patch cords as well as the splice trays and pigtails after being pulled out. Standard panels are available empty for complete field configuration, half-loaded with adaptor plates for field termination and cable assembly installation, or stubbed with a factory-installed cable assembly of a user specified length.

#### **Features**

Up to 96 fibres in 2RU

- Printed port numbers on the front plate
- Available with different front plates (sold separately to reduce stock value) for all type of connectors
- Adjustable depth in rack
- Rear cable entry options
- Rear Assembly option to Rack
- Light in weight and robust structure
- Different Splice tray assembly option
- Removable Adapter Plates