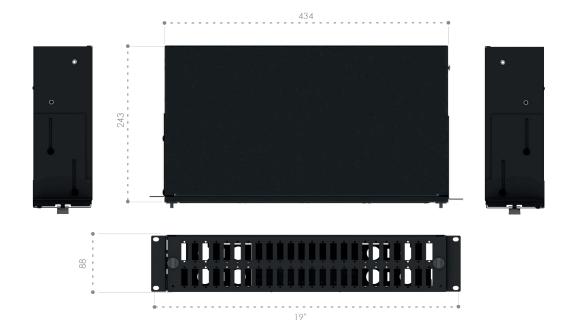

lled cable assembly of a user specified length.

#### **Features**

Up to 96 fibres in 2RU

- Printed port numbers on the front plate
- Available with different front plates (sold separately to reduce stock value) for all type of connectors
- Adjustable depth in rack
- Rear cable entry options
- Rear Assembly option to Rack
- Light in weight and robust structure
- Different Splice tray assembly option
- Removable Adapter Plates

#### **Specifications**

- Cold Rolled Steel Construction
- Durable textured powder coat finish available in Black

(RAL9005) or

Light Grey (RAL7035)

- Universal 19" rack compatibility
- Special Plastic Quarter Turn lock for tray
- Cable Entry 21mm(4pcs),
- Cable Entry 23mm(4pcs)
- Compliant to RoHS



# **ERAT SLIDE 2U PATCH PANEL SERIES**



## **Dimensions**