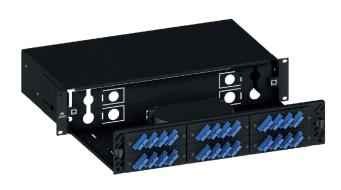

#### **Product Overview**

The Eratslide 2RU sliding patch panel system in its basic form is supplied with the panels unloaded without adaptors ready for you to install the adaptor of your choice. The panel can also be pre-loaded complete with the required adaptor and simple splice management kit, or preloaded with pigtails to meet your project needs. The tray is locked in place with two simple plastic quarter turn lock to operate when fully extended the tray is designed to lower to 45°, or move the tray to the side and it will lock to lower only 10°. This provides the perfect working platform for simple installation or easy maintenance and access even after the panel is installed in the rack. This solution allows for easy access to the front patch cords as well as the splice trays and pigtails after being pulled out. Standard panels are available empty for complete field configuration, half-loaded with adaptor plates for field termination and cable assembly installation, or stubbed with a factory-installed cable assembly of a user specified length.

#### **Features**

Up to 96 fibres in 2RU

- Printed port numbers on the front plate
- Available with different front plates (sold separately to reduce stock value) for all type of connectors
- Adjustable depth in rack
- Rear cable entry options
- Rear Assembly option to Rack
- Light in weight and robust structure
- Different Splice tray assembly option
- Removable Adapter Plates