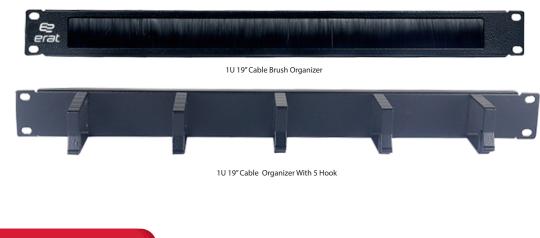

#### **Compatibility and Size**

**19" 1U Standard:** These organizers are 19 inches wide and 1U high and are fully compatible with the cabinet and rack systems in the system rooms.

**Hooked Structure:** The hooked design ensures that the cables are placed properly, which facilitates cable arrangement and speeds up access.

#### **Material and Structural Durability**

**Metal Body:** It is made using sturdy and durable metal material, which ensures long-term reliability. **Brushed Design:** The brushes prevent dust and dirt from entering the cabin at the transition points of the cables and ensure the safe placement of the cables.

#### **Thermal Management and Air Flow**

**Air Flow Control:** The brushed structure regulates the air flow inside the cabinet. By preventing the mixing of hot and cold air flows, it increases the efficiency of cooling systems and ensures more stable operation of equipment.