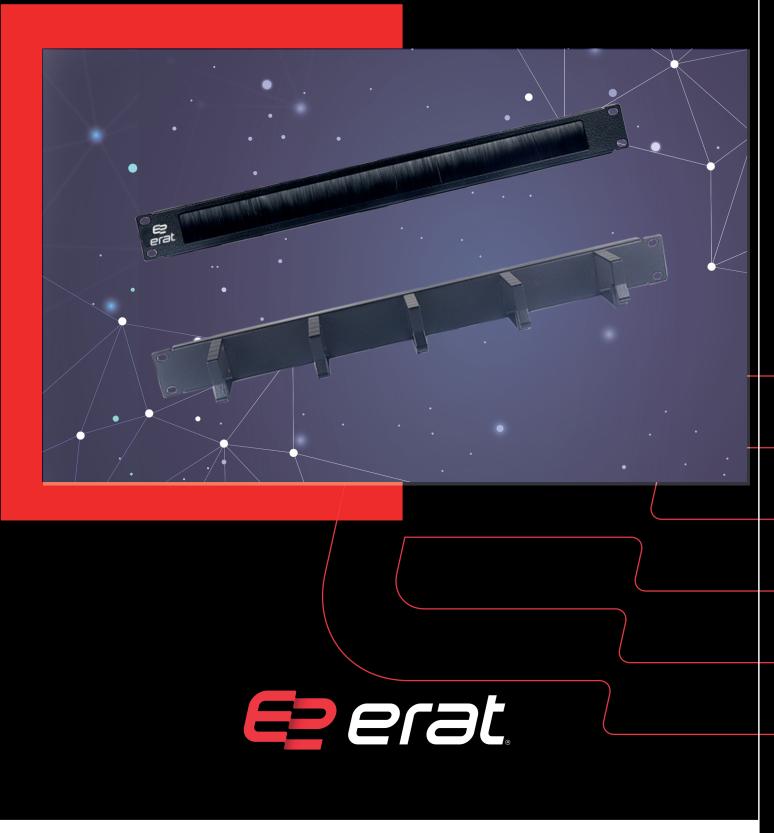

#### **Compatibility and Size**

**19" 1U Standard:** These organizers are 19 inches wide and 1U high and are fully compatible with the cabinet and rack systems in the system rooms.

**Hooked Structure:** The hooked design ensures that the cables are placed properly, which facilitates cable arrangement and speeds up access.

#### **Material and Structural Durability**

**Metal Body:** It is made using sturdy and durable metal material, which ensures long-term reliability. **Brushed Design:** The brushes prevent dust and dirt from entering the cabin at the transition points of the cables and ensure the safe placement of the cables.

#### **Thermal Management and Air Flow**

**Air Flow Control:** The brushed structure regulates the air flow inside the cabinet. By preventing the mixing of hot and cold air flows, it increases the efficiency of cooling systems and ensures more stable operation of equipment.