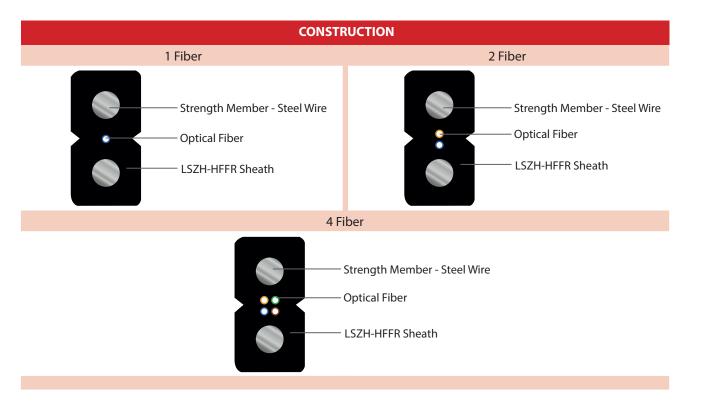

## FTTH FLAT STEEL WIRE DROP FIBER OPTIC CABLE

U-N(ZM)H IEC 60793-1-2, IEC 60794-3-12

ERAT FIBER OPTIC CABLE

| APPLICATIONS                                                                                                                                                                                                                                                                                                                    | CONSTRUCTION                                                                                                                |
|---------------------------------------------------------------------------------------------------------------------------------------------------------------------------------------------------------------------------------------------------------------------------------------------------------------------------------|-----------------------------------------------------------------------------------------------------------------------------|
| It is used in short-distance internal communication<br>networks, in applications where panels and similar units<br>are connected to each other or to the fiber backbone, in<br>applications requiring direct termination, in fiber to the<br>home (FTTH) applications, and in all general purpose<br>internal LAN applications. | Two Steel Wire (SWA) support elements along with the fibers are sheathed with HFFR material. It has water blocking feature. |

| TECHNICAL DATA |            |                        |                               |  |
|----------------|------------|------------------------|-------------------------------|--|
| Fiber<br>Count | Steel Wire | Cable Diameter<br>(mm) | Approximate<br>Weight (kg/km) |  |
| 1              | 0.5mm      | 2x3                    | 12.1                          |  |
| 2              | 0.5mm      | 2x3                    | 12.2                          |  |
| 4              | 0.5mm      | 2x3                    | 12.4                          |  |

| FIBER COLOR CODE / TIA-598 - A |  |           |  |          |  |          |
|--------------------------------|--|-----------|--|----------|--|----------|
| 1- Blue                        |  | 2- Orange |  | 3- Green |  | 4- Brown |