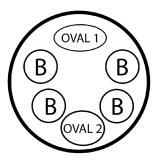

## Applications

- In manhole, overhead and direct burial.
- Fiber optic intermediate distribution points.
- Building and campus network applications.

|                                    | PARAMETERS                                                                                      |
|------------------------------------|-------------------------------------------------------------------------------------------------|
|                                    | TYPE-1                                                                                          |
| Dimensions                         | 400mm / Diameter: 160mm                                                                         |
| Cable entry ports                  | 8 E                                                                                             |
| Max. B Port Diameter               | 25.00mm                                                                                         |
| Max. Oval 1 Diameter               | 65.00mm Min. 8mm / Max. 25mm                                                                    |
| Max. Oval 2 Diameter               | 50.50mm Min. 8mm / Max. 18mm                                                                    |
| <b>Cassette Capacity</b>           | 12 core                                                                                         |
| Cassette Count                     | 6 Cassette                                                                                      |
| Splice Capacity                    | 4/12/24/36/48/60/72 core                                                                        |
| <b>Center Element Fixing Place</b> | Galvanized Stainless Steel / FRB                                                                |
| Cable Reserve Slot                 | 2 buffered fiber optic cable with 6 buffers. (Cable varies according to the number of buffers.) |
|                                    |                                                                                                 |