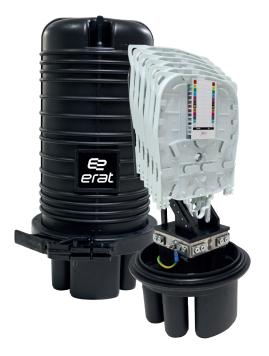

## Fiber Optic Splice Box TYPE-2

## Applications

- High chemical resistant construction.
- Locked cassette system provides ease of installation.
- High quality, waterproof, reusable.
- Suitable for SM and Ribbon cable splices.
- 8 port cable entries are available for GPON and FTTx applications.
- Thanks to its product dimensions, it provides ease of application even in the smallest manholes.
- There is an additional silicone protective housing that prevents jamming.
- Provides comfortable routing of fibers in the cassette in multiple buffer inputs.

## Applications

- In manhole, overhead and direct burial.
- Fiber optic intermediate distribution points.
- Building and campus network applications.

|                                    | PARAMETERS                                                                                      |
|------------------------------------|-------------------------------------------------------------------------------------------------|
|                                    | TYPE-1                                                                                          |
| Dimensions                         | 400mm / Diameter: 160mm                                                                         |
| Cable entry ports                  | 8 E                                                                                             |
| Max. B Port Diameter               | 25.00mm                                                                                         |
| Max. Oval 1 Diameter               | 65.00mm Min. 8mm / Max. 25mm                                                                    |
| Max. Oval 2 Diameter               | 50.50mm Min. 8mm / Max. 18mm                                                                    |
| <b>Cassette Capacity</b>           | 12 core                                                                                         |
| Cassette Count                     | 6 Cassette                                                                                      |
| Splice Capacity                    | 4/12/24/36/48/60/72 core                                                                        |
| <b>Center Element Fixing Place</b> | Galvanized Stainless Steel / FRB                                                                |
| Cable Reserve Slot                 | 2 buffered fiber optic cable with 6 buffers. (Cable varies according to the number of buffers.) |
|                                    |                                                                                                 |