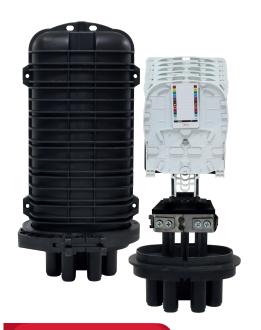

## Fiber Optic Splice Box - TYPE-3

## **Applications**

Fiber optic splice box is commonly used to splice and branch optical cable fibers in overhead and directly buried applications. Attachment Box has a simple internal structure. The Splice Box is designed to be easy to install, easy to open and close, pressure resistant and water tight. No special training is required for box assembly.

The box is long lasting and made of high quality plastic with anti-UV materials. It is an additional box with high quality and long service life.

12 fiber splices can be made in each splice cassette, and up to 72 ports can be spliced in a splice box with a maximum of 6 Cassette .

| FIBER OPTIC SPLICE BOX PRODUCT FEATURES     |                                                                                                  |
|---------------------------------------------|--------------------------------------------------------------------------------------------------|
|                                             | Domed TYPE Fiber Optic Splice Box                                                                |
| Material                                    | Box dome + main body : Polypropylene(PP) Clamp :<br>Polyamide(PA) Fiber October Tapes : ABS      |
| Applicable Cable Diameters (mm)             | Oval liman: Ø10 -Ø25<br>6 yuvarlak liman: Ø6 - Ø25                                               |
| Number of ports                             | 1 oval port + 4 round ports = 6 inputs                                                           |
| Maximum attachment capacity in the cassette | 12 fibers (single fiber fiber)                                                                   |
| Maximum capacity of FO Splicer Box          | 72 fibers (single fiber fiber)                                                                   |
| Sealing Type                                | (October-Dec-68) Heat Shrink Hose is provided between the FO Attachment Box and the Cable ports. |
| Dimensions (mm)                             | 535x diameter 271 mm                                                                             |
| Weight (kg)                                 | 72 Fiber attachment box with all accessories October 4.3kg                                       |
|                                             |                                                                                                  |