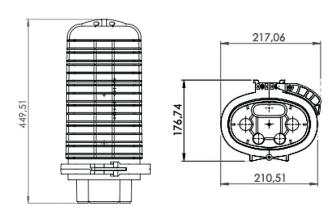

| FIBER OPTIC SPLICE BOX PRODUCT FEATURES     |                                                                                                  |
|---------------------------------------------|--------------------------------------------------------------------------------------------------|
|                                             | Domed TYPE Fiber Optic Splice Box                                                                |
| Material                                    | Box dome + main body : Polypropylene(PP) Clamp :<br>Polyamide(PA) Fiber October Tapes : ABS      |
| Applicable Cable Diameters (mm)             | Oval liman: Ø10 -Ø25<br>6 yuvarlak liman: Ø6 - Ø25                                               |
| Number of ports                             | 1 oval port + 4 round ports = 6 inputs                                                           |
| Maximum attachment capacity in the cassette | 12 fibers (single fiber fiber)                                                                   |
| Maximum capacity of FO Splicer Box          | 72 fibers (single fiber fiber)                                                                   |
| Sealing Type                                | (October-Dec-68) Heat Shrink Hose is provided between the FO Attachment Box and the Cable ports. |
| Dimensions (mm)                             | 535x diameter 271 mm                                                                             |
| Weight (kg)                                 | 72 Fiber attachment box with all accessories October 4.3kg                                       |
|                                             |                                                                                                  |